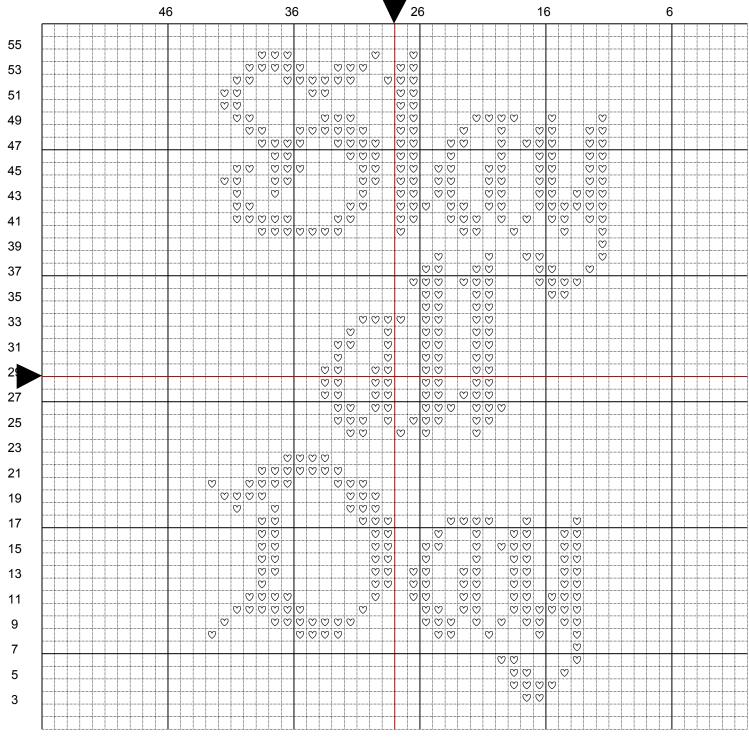

## 14 stitch/in 32 x 52 Stitches (2.3 x 3.7 in.)

|                | Number |      | Name:                 | Strands | Length     | Stitches |
|----------------|--------|------|-----------------------|---------|------------|----------|
| igtriangledown | DMC    | 3802 | Antique Mauve very dk | 2       | 0.4 skeins | 468      |

"Slay all Day" Stitch up some Posi-Goth in your unique style! Express these good vibes with your favorite floss and fabric choices!

Designed to be stabbed into 14 ct. Aida so it can be perfectly trapped in a 4"hoop

The Font used is this pattern is titled "Sew Goth" designed by GrandmaBeWildin for GothStitch.com

All Rights Are Reserved Pending Registered CopyRight 2021 This pattern may not be shared or duplicated. Completed works are considered derivative and may not be sold without an express licensing agreement from GrandmaBeWildin/GothStitch.com