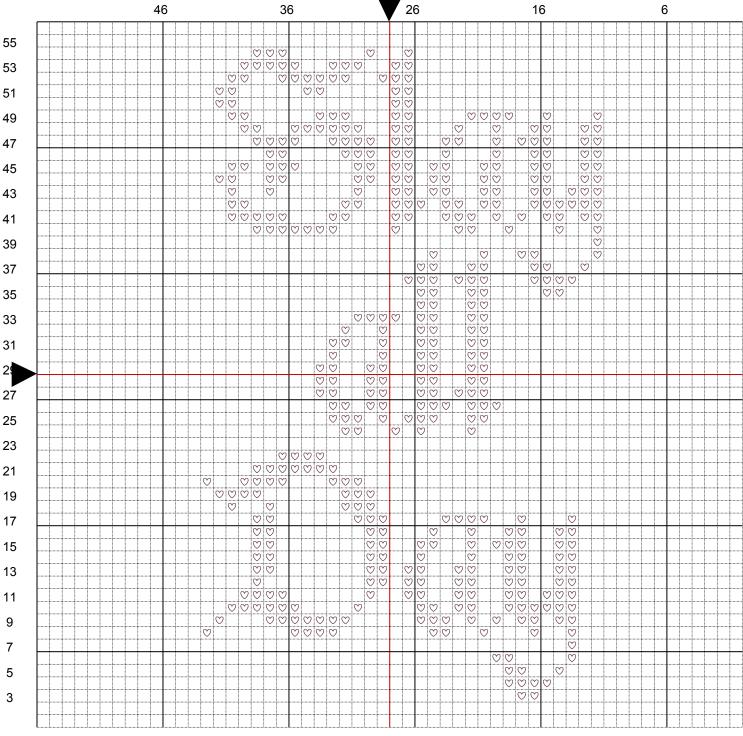

## 14 stitch/in 32 x 52 Stitches (2.3 x 3.7 in.)

|      | Number |      | Name:                 | Strands | Length     | Stitches |
|------|--------|------|-----------------------|---------|------------|----------|
| abla | DMC    | 3802 | Antique Mauve very dk | 2       | 0.4 skeins | 468      |

"Slay all Day" Stitch up some Posi-Goth in your unique style! Express these good vibes with your favorite floss and fabric choices!

Designed to be stabbed into 14 ct. Aida so it can be perfectly trapped in a 4"hoop

The Font used is this pattern is titled "Sew Goth" designed by GrandmaBeWildin for GothStitch.com

All Rights Are Reserved Pending Registered CopyRight 2021 This pattern may not be shared or duplicated. Completed works are considered derivative and may not be sold without an express licensing agreement from GrandmaBeWildin/GothStitch.com