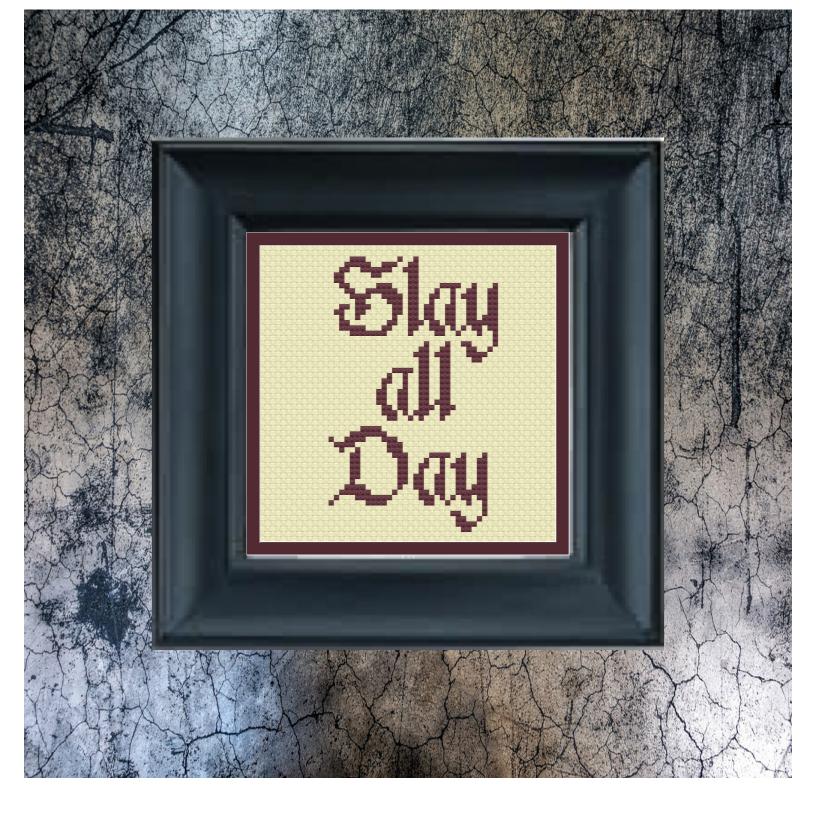

"Slay all Day" Stitch up some Posi-Goth in your unique style! Express these good vibes with your favorite floss and fabric choices!

Designed to be stabbed into 14 ct. Aida so it can be perfectly trapped in a 4"hoop

The Font used is this pattern is titled "Sew Goth" designed by GrandmaBeWildin for GothStitch.com

All Rights Are Reserved Pending Registered CopyRight 2021 This pattern may not be shared or duplicated. Completed works are considered derivative and may not be sold without an express licensing agreement from GrandmaBeWildin/GothStitch.com