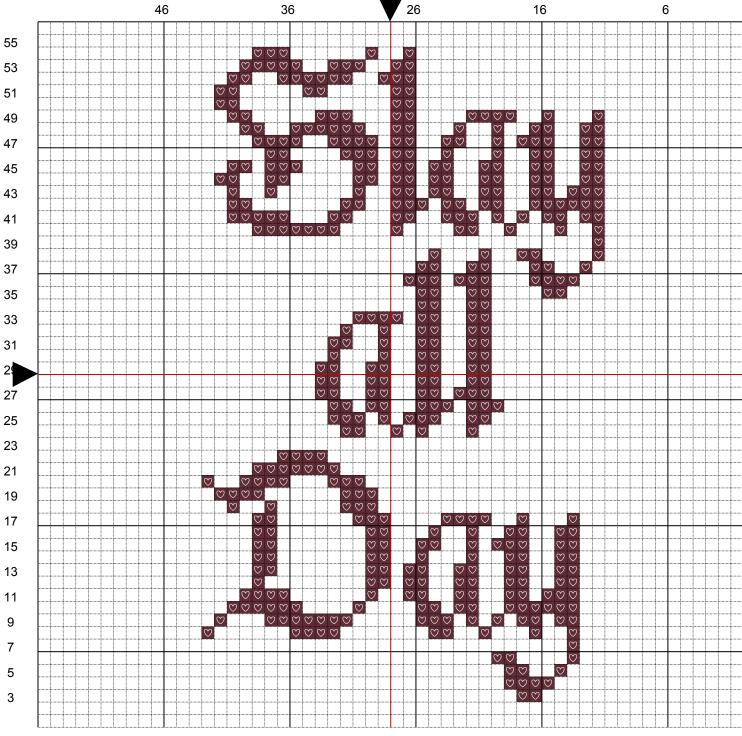

☑ DMC 3802

## 14 stitch/in 32 x 52 Stitches (2.3 x 3.7 in.)

|   | Number |      | Name:                 | Strands | Length     | Stitches |
|---|--------|------|-----------------------|---------|------------|----------|
| Ø | DMC    | 3802 | Antique Mauve very dk | 2       | 0.4 skeins | 468      |