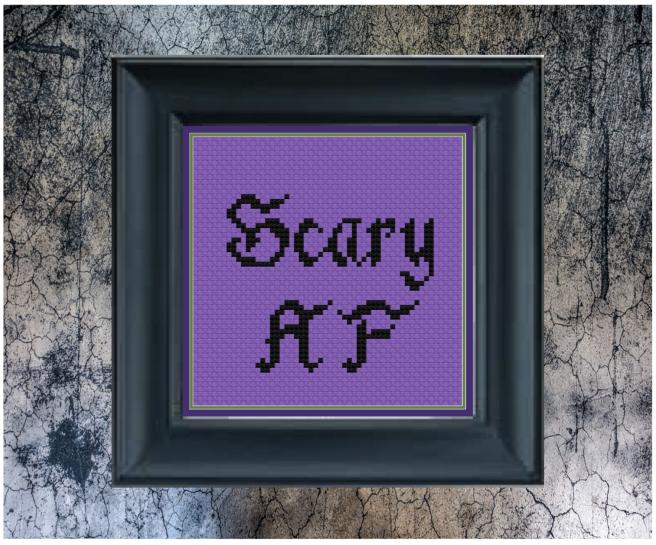

Scary AF Cross Stitch Pattern designed by Grandmaße Wildin

## Scary AF

## "Scary AF"

"They call us monster, creep, and freak, we hear it from the people walking down the street" -Altar De Fey

Echos in the Corridor: Demons

Designed to be stabbed into 14 ct. Aida so it can be perfectly trapped in a 4" hoop

Stitch it up on Black Aida with Crimson floss for that Vampy Trad Goth Vibe, or on Oatmeal Aida with a deep forest green for the CottageGore Goth aesthetic! Can't go wrong with a Vampy Red Aida and black as your soul floss, how hot would that look? Fire! (you know how much Grandma loves fire)