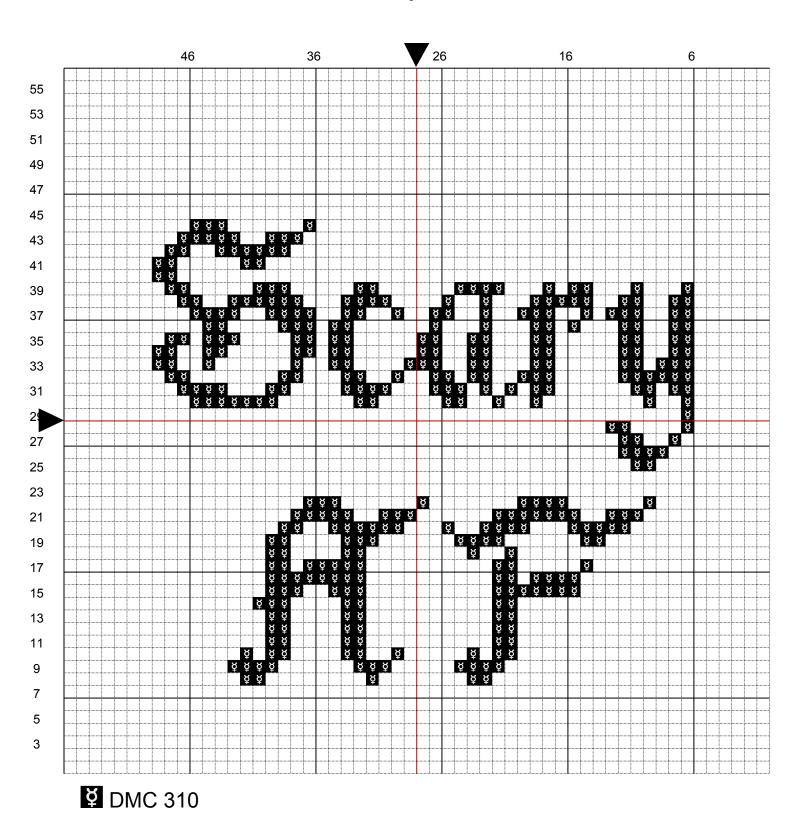

## Scary AF

|   | DMC Number | Temperature: |
|---|------------|--------------|
| ğ | DMC 310    | Black        |