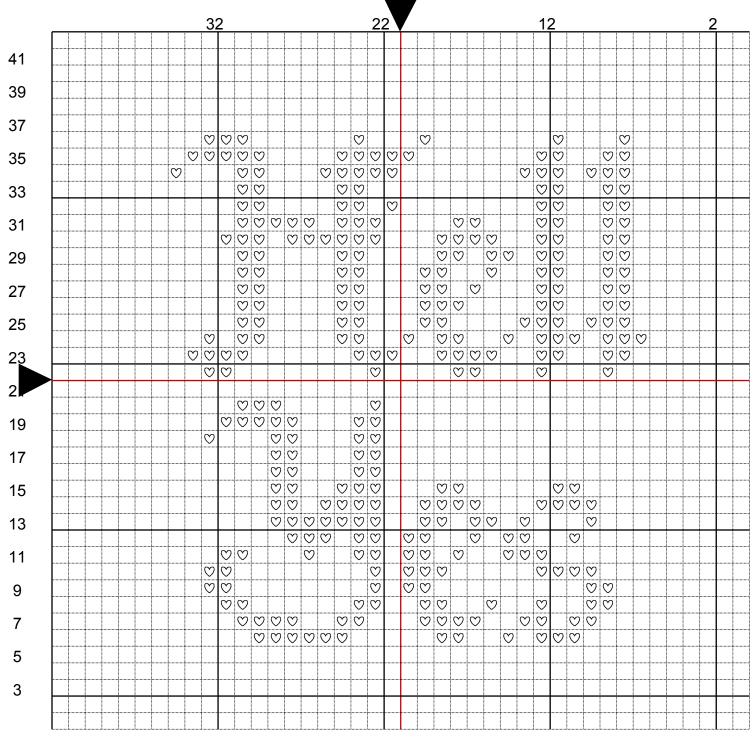

## 14 stitch/in 29 x 31 Stitches (2.1 x 2.2 in.)

|                | Number |      | Name:                 | Strands | Length     | Stitches |
|----------------|--------|------|-----------------------|---------|------------|----------|
| igtriangledown | DMC    | 3802 | Antique Mauve very dk | 2       | 0.2 skeins | 312      |

"Hell Yes" Stitch up some Posi-Goth in your unique style! Express your can-do attitude with your favorite floss and fabric choices!

Designed to be stabbed into 14 ct. Aida so it can be perfectly trapped in a 4"hoop

The Font used is this pattern is titled "Sew Goth" designed by GrandmaBeWildin for GothStitch.com

All Rights Are Reserved Pending Registered CopyRight 2021 This pattern may not be shared or duplicated. Completed works are considered derivative and may not be sold without an express licensing agreement from GrandmaBeWildin/GothStitch.com