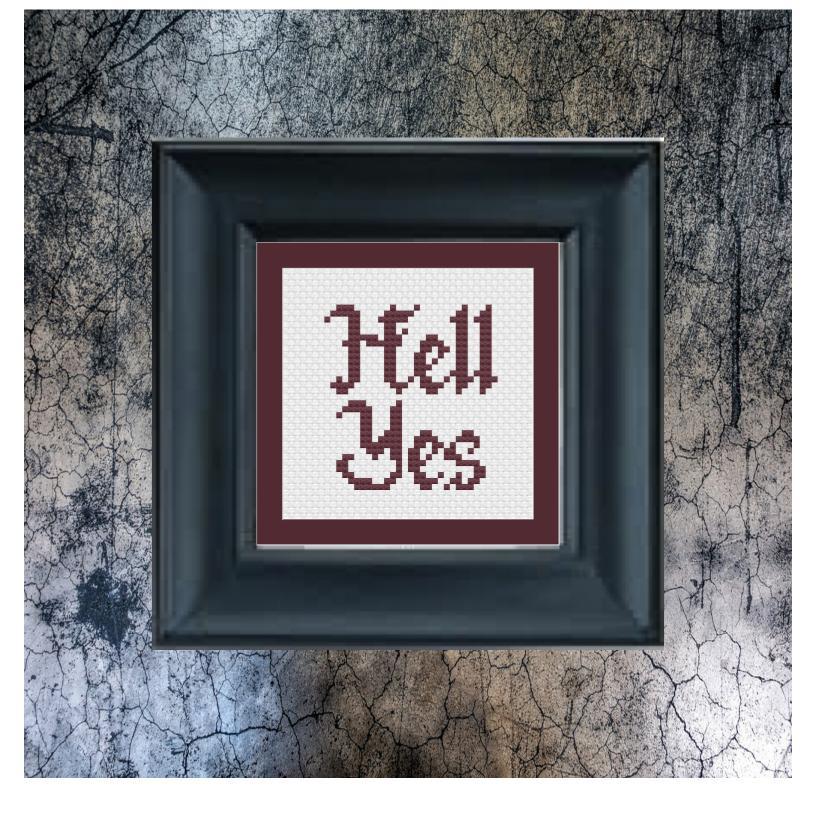

"Hell Yes" Stitch up some Posi-Goth in your unique style! Express your can-do attitude with your favorite floss and fabric choices!

Designed to be stabbed into 14 ct. Aida so it can be perfectly trapped in a 4"hoop

The Font used is this pattern is titled "Sew Goth" designed by GrandmaBeWildin for GothStitch.com

All Rights Are Reserved Pending Registered CopyRight 2021 This pattern may not be shared or duplicated. Completed works are considered derivative and may not be sold without an express licensing agreement from GrandmaBeWildin/GothStitch.com