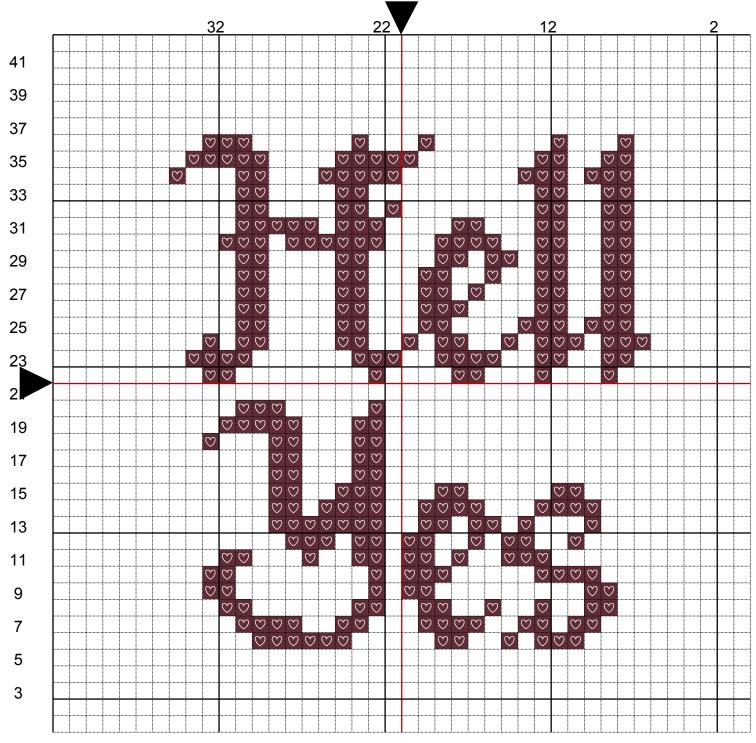

**☑** DMC 3802

## 14 stitch/in 29 x 31 Stitches (2.1 x 2.2 in.)

|   | Number |      | Name:                 | Strands | Length     | Stitches |
|---|--------|------|-----------------------|---------|------------|----------|
| Ø | DMC    | 3802 | Antique Mauve very dk | 2       | 0.2 skeins | 312      |