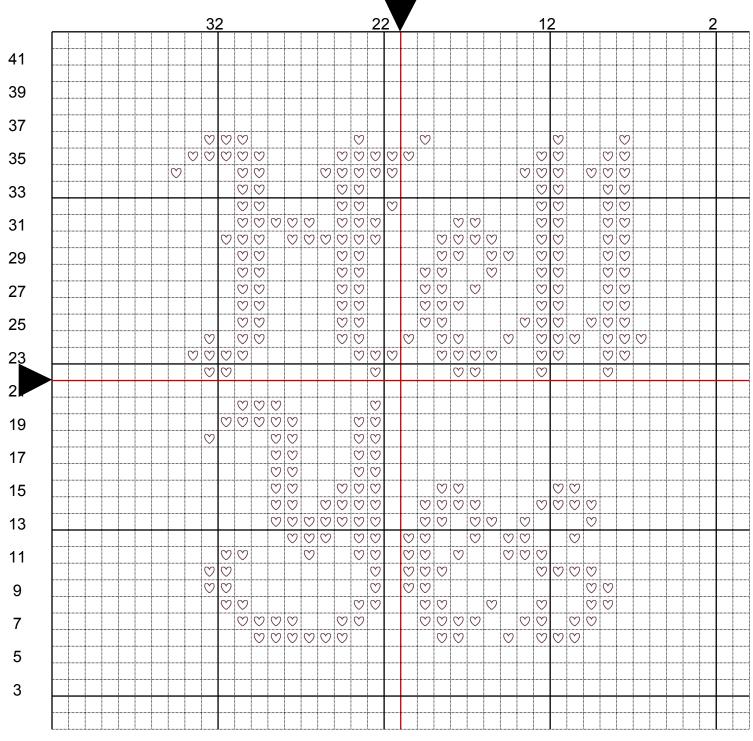

## 14 stitch/in 29 x 31 Stitches (2.1 x 2.2 in.)

|             | Number |      | Name:                 | Strands | Length     | Stitches |
|-------------|--------|------|-----------------------|---------|------------|----------|
| $\triangle$ | DMC    | 3802 | Antique Mauve very dk | 2       | 0.2 skeins | 312      |

"Hell Yes" Stitch up some Posi-Goth in your unique style! Express your can-do attitude with your favorite floss and fabric choices!

Designed to be stabbed into 14 ct. Aida so it can be perfectly trapped in a 4"hoop

The Font used is this pattern is titled "Sew Goth" designed by GrandmaBeWildin for GothStitch.com

All Rights Are Reserved Pending Registered CopyRight 2021 This pattern may not be shared or duplicated. Completed works are considered derivative and may not be sold without an express licensing agreement from GrandmaBeWildin/GothStitch.com