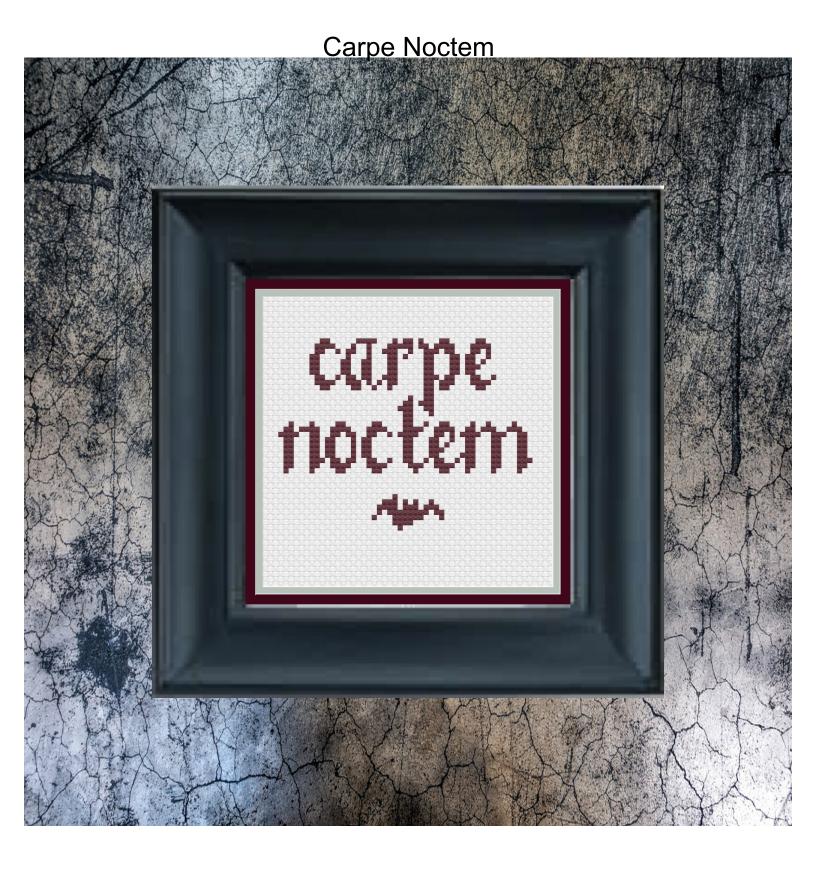

"carpe noctem" Seize the Night by stitching up some Posi-Goth in your unique motivational style! Express your can-do attitude with your favorite floss and fabric choices! Designed to be stabbed into 14 ct. Aida so it can be perfectly trapped in a 4"hoop

The Font used is this pattern is titled "Sew Goth" designed by GrandmaBeWildin for GothStitch.com

All Rights Are Reserved Pending Registered CopyRight 2021 This pattern may not be shared or duplicated. Completed works are considered derivative and may not be sold without an express licensing agreement from GrandmaBeWildin/GothStitch.com