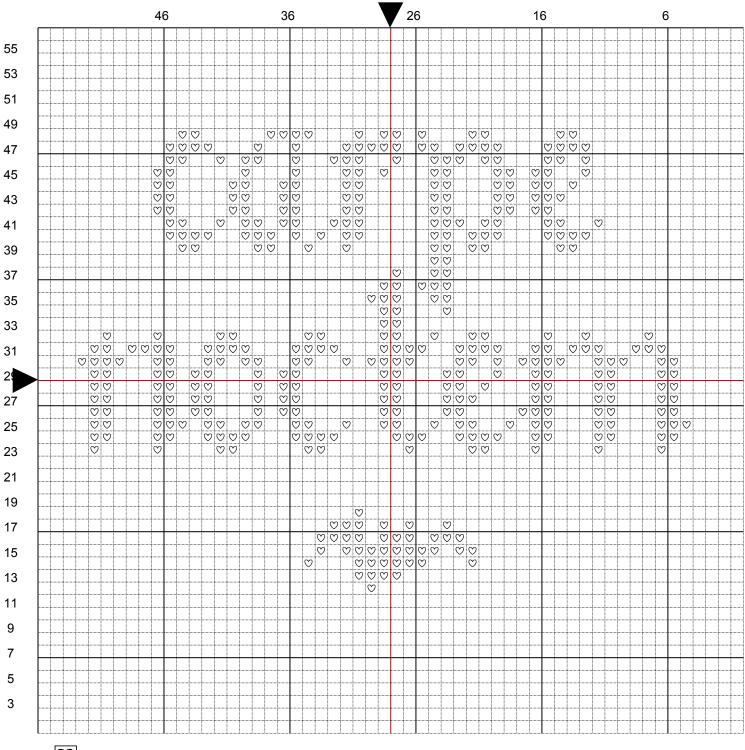

14 stitch/in 49 x 37 Stitches (3.5 x 2.6 in.)

|           | Number      | Name:                 | Strand<br>s | Length     | Stitche<br>s |
|-----------|-------------|-----------------------|-------------|------------|--------------|
| $\otimes$ | DMC<br>3802 | Antique Mauve very dk | 2           | 0.3 skeins | 437          |

"carpe noctem" Seize the Night by stitching up some Posi-Goth in your unique motivational style! Express your can-do attitude with your favorite floss and fabric choices! Designed to be stabbed into 14 ct. Aida so it can be perfectly trapped in a 4"hoop

The Font used is this pattern is titled "Sew Goth" designed by GrandmaBeWildin for GothStitch.com

All Rights Are Reserved Pending Registered CopyRight 2021 This pattern may not be shared or duplicated. Completed works are considered derivative and may not be sold without an express licensing agreement from GrandmaBeWildin/GothStitch.com