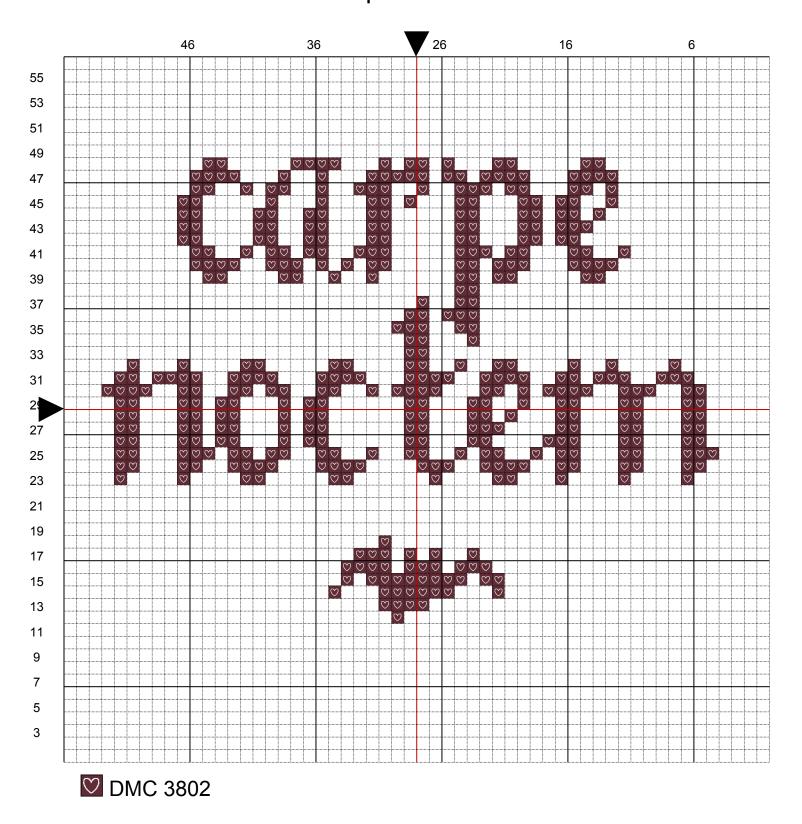

**☑** DMC 3802

14 stitch/in 49 x 37 Stitches (3.5 x 2.6 in.)

|                | Number      | Name:                 | Strand<br>s | Length     | Stitche<br>s |
|----------------|-------------|-----------------------|-------------|------------|--------------|
| igtriangledown | DMC<br>3802 | Antique Mauve very dk | 2           | 0.3 skeins | 437          |

"carpe noctem" Seize the Night by stitching up some Posi-Goth in your unique motivational style! Express your can-do attitude with your favorite floss and fabric choices! Designed to be stabbed into 14 ct. Aida so it can be perfectly trapped in a 4"hoop

The Font used is this pattern is titled "Sew Goth" designed by GrandmaBeWildin for GothStitch.com

All Rights Are Reserved Pending Registered CopyRight 2021 This pattern may not be shared or duplicated. Completed works are considered derivative and may not be sold without an express licensing agreement from GrandmaBeWildin/GothStitch.com